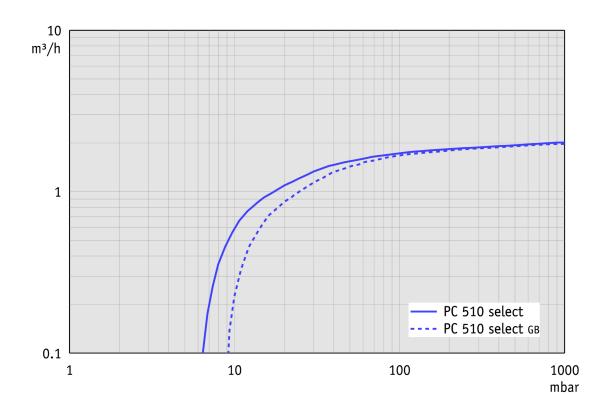

## Pump down graph at 50 Hz (10 l volume)

## Pump down graph at 60 Hz (10 l volume)