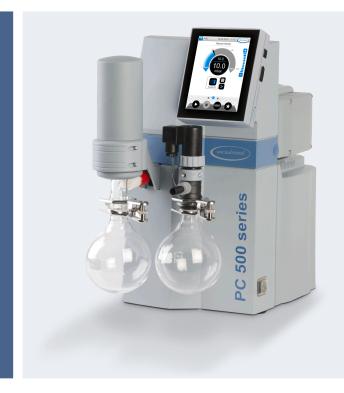

# Chemistry pumping unit PC 510 select



Link to the website

#### **Product description**

Our PC 500-series chemistry pumping units of this series are an excellent choice for supporting electronically controlled evaporation or drying processes. Our popular MZ 2C NT two stage chemistry diaphragm pump is the heart of these pumping units, frequently used for medium-sized vacuum applications involving common solvents. The integrated VACUU·SELECT controller provides an easy-to-use, application based interface that covers all common lab applications. The VACUU·SELECT controller has you covered. Use manual set-point-control for simple processes, run distillations, or create your own application with simple drag-and-drop editing. For solvent evaporation, it detects the boiling pressure and switches to two point control to hold pressu