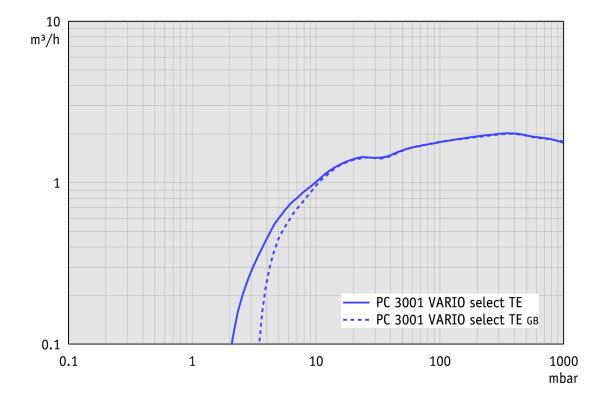

|  |  |
| ATEX conformity                                                                                                     | II 3/- G Ex h IIC T3 Gc X Internal Atm. only                                                                     |  |  |
| NRTL certification                                                                                                  | Yes                                                                                                              |  |  |
| Interface                                                                                                           | Ethernet (RJ45): Modbus TCP / USB (Type A): Data transfer, software update, RS-232 (additional adapter required) |  |  |

#### Pumping speed graph at 50 Hz



#### Pump down graph at 50 Hz (10 l volume)



Technical data are subject to change without notice  $\ensuremath{\textcircled{O}}$  VACUUBRAND GMBH + CO KG | 2024

#### **Dimension sheet**





Alle Maße / all dimensions (mm) Gewicht / weight 8,7 kg



VACUUBRAND PC 3001 VARIO select TE Version 2017/06/29 VACUUBRAND GMBH + CO KG P.O. Box 1664 97877 Wertheim T +49 9342 808 5550 F +49 9342 808 5555

### info@vacuubrand.com www.vacuubrand.com

VACUUBRAND is part of the Brand group, a manufacturer of high-quality and innovative laboratory equipment and vacuum technology with a global team of approx. 1,000 employees.

With highly motivated and qualified employees, we manufacture the world's most comprehensive product family for vacuum generation, measurement and control for the rough and fine