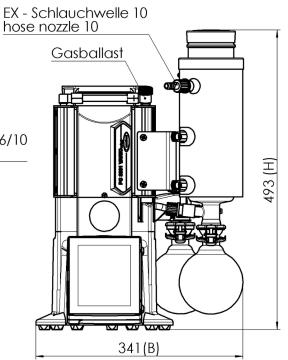

#### **Technical data**

| Max. pumping speed 50 Hz (mbar)                                                                                     | 2 m <sup>3</sup> /h                                                                                              |  |  |
|---------------------------------------------------------------------------------------------------------------------|------------------------------------------------------------------------------------------------------------------|--|--|
| Max. pumping speed 60 Hz (cfm)                                                                                      | 1.18 cfm                                                                                                         |  |  |
| Ultimate vacuum                                                                                                     | 2.0 mbar / 1.5 torr                                                                                              |  |  |
| Ultimate vacumm with gas ballast                                                                                    | 4 mbar / 3 torr                                                                                                  |  |  |
| Number of heads                                                                                                     | 4                                                                                                                |  |  |
| Number of stages                                                                                                    | 3                                                                                                                |  |  |
| Vacuum controller                                                                                                   | VACUU·SELECT                                                                                                     |  |  |
| Permissible ambient temperature range (operation)                                                                   | 10 - 40 °C                                                                                                       |  |  |
| Permissible ambient temperature range (storage)                                                                     | -10 - 60 °C                                                                                                      |  |  |
| Max. outlet pressure (abs.)                                                                                         | 1.1 bar                                                                                                          |  |  |
| Inlet connection                                                                                                    | Hose nozzle DN 6-10 mm                                                                                           |  |  |
| Outlet connection                                                                                                   | Hose nozzle DN 8-10 mm                                                                                           |  |  |
| Rated motor power                                                                                                   | 0.16 kW                                                                                                          |  |  |
| Motor speed range                                                                                                   | 200 - 3000 min <sup>-1</sup>                                                                                     |  |  |
| Protection class IEC 60529                                                                                          | IP 20                                                                                                            |  |  |
| Dimensions (L x W x H)                                                                                              | 301 mm x 341 mm x 493 mm                                                                                         |  |  |
| Weight                                                                                                              | 8.7 kg                                                                                                           |  |  |
| Noise (sound pressure level) in dBA at 50 Hz or 1500 rpm/62%<br>(VARIO)/1500 rpm (VARIO-SP)/12500 Upm (VACUU·PURE®) | 42 dBA                                                                                                           |  |  |
| ATEX conformity                                                                                                     | II 3/- G Ex h IIC T3 Gc X Internal Atm. only                                                                     |  |  |
| NRTL certification                                                                                                  | Yes                                                                                                              |  |  |
| Interface                                                                                                           | Ethernet (RJ45): Modbus TCP / USB (Type A): Data transfer, software update, RS-232 (additional adapter required) |  |  |

#### **Dimension sheet**

Alle Maße / all dimensions (mm) Gewicht / weight 8,7 kg

VACUUBRAND PC 3001 VARIO select TE Version 2017/06/29 VACUUBRAND GMBH + CO KG P.O. Box 1664 97877 Wertheim T +49 9342 808 5550 F +49 9342 808 5555