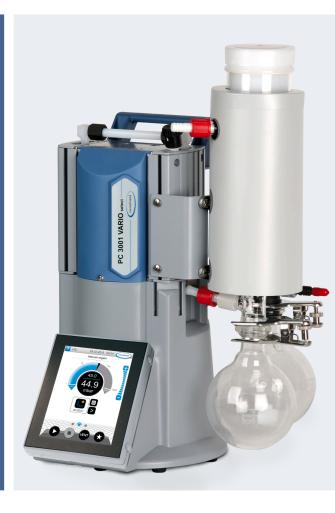

# VARIO<sup>®</sup> chemistry pumping unit PC 3001 VARIO select TE

Link to the website

#### **Product description**

The PC 3001 VARIO select pumping unit precisely controls the vacuum level in order to achieve unparalleled process control. This pump is suitable for even high boiling point solvents. The integrated VACUU-SELECT controller provides an easy-to-use, application based interface that covers all common lab applications. The VACUU-SELECT controller has you covered. Use manual set-point-control for simple processes, run fully automated distillations, or create your own application with simple drag-and-drop editing. For solvent evaporation, the VACUU-SELECT controller detects solvent boiling and automatically adjusts the pump's motor speed to maintain process control. The VARIO motor speed control also makes the pump whisper quiet and provides for exceptionally long maintenance intervals. The inlet separator, made of glass with a robust protective coating, prevents particles and liquid droplets from entering the pump, preventing damage and extending pump life. The PC 3001 VARIO select TE is equiped with a dry ice condenser at the pump exhaust, so that no cooling water connection is required.