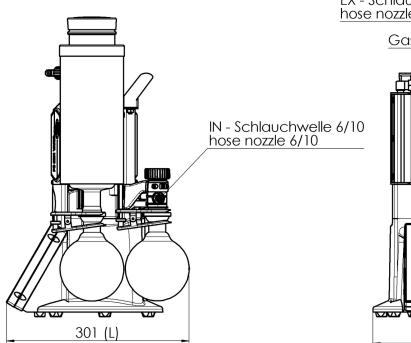

#### **Technical data**

| Max. pumping speed 50 Hz (mbar)                                                                                     | 2 m <sup>3</sup> /h                                                                                              |  |  |
|---------------------------------------------------------------------------------------------------------------------|------------------------------------------------------------------------------------------------------------------|--|--|
| Max. pumping speed 60 Hz (cfm)                                                                                      | 1.18 cfm                                                                                                         |  |  |
| Ultimate vacuum                                                                                                     | 2.0 mbar / 1.5 torr                                                                                              |  |  |
| Ultimate vacumm with gas ballast                                                                                    | 4 mbar / 3 torr                                                                                                  |  |  |
| Number of heads                                                                                                     | 4                                                                                                                |  |  |
| Number of stages                                                                                                    | 3                                                                                                                |  |  |
| Vacuum controller                                                                                                   | VACUU·SELECT                                                                                                     |  |  |
| Permissible ambient temperature range (operation)                                                                   | 10 - 40 °C                                                                                                       |  |  |
| Permissible ambient temperature range (storage)                                                                     | -10 - 60 °C                                                                                                      |  |  |
| Max. outlet pressure (abs.)                                                                                         | 1.1 bar                                                                                                          |  |  |
| Inlet connection                                                                                                    | Hose nozzle DN 6-10 mm                                                                                           |  |  |
| Outlet connection                                                                                                   | Hose nozzle DN 8-10 mm                                                                                           |  |  |
| Rated motor power                                                                                                   | 0.16 kW                                                                                                          |  |  |
| Motor speed range                                                                                                   | 200 - 3000 min <sup>-1</sup>                                                                                     |  |  |
| Protection class IEC 60529                                                                                          | IP 20                                                                                                            |  |  |
| Dimensions (L x W x H)                                                                                              | 301 mm x 341 mm x 493 mm                                                                                         |  |  |
| Weight                                                                                                              | 8.7 kg                                                                                                           |  |  |
| Noise (sound pressure level) in dBA at 50 Hz or 1500 rpm/62%<br>(VARIO)/1500 rpm (VARIO-SP)/12500 Upm (VACUU·PURE®) | 42 dBA                                                                                                           |  |  |
| ATEX conformity                                                                                                     | II 3/- G Ex h IIC T3 Gc X Internal Atm. only                                                                     |  |  |
| NRTL certification                                                                                                  | Yes                                                                                                              |  |  |
| Interface                                                                                                           | Ethernet (RJ45): Modbus TCP / USB (Type A): Data transfer, software update, RS-232 (additional adapter required) |  |  |

#### **Dimension sheet**

Alle Maße / all dimensions (mm) Gewicht / weight 8,7 kg

VACUUBRAND PC 3001 VARIO select TE Version 2017/06/29 VACUUBRAND GMBH + CO KG P.O. Box 1664 97877 Wertheim T +49 9342 808 5550 F +49 9342 808 5555