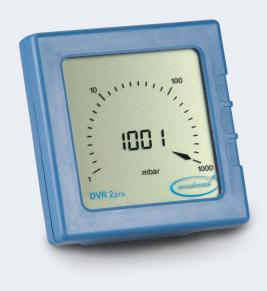

#### **Product description**

The DVR 2pro is a fully electronic, versatile vacuum gauge for the measuring range from atmospheric pressure to 1 mbar. All wetted parts are made from enhanced chemical resistant material which allows the use under very rough laboratory conditions. The high accuracy and the large graphical display from the DVR 2 have also been carried forward for the "pro" version. One of the main enhancements is the power supply with a normal 9 V Alkaline battery. The new battery slot at the back of the gauge allows for easy replacement of the battery. A wider range of connection parts provide a great range of connection flexibility for laboratory use.

#### **Performance features**

- improved functionality within the navigation menu helps to save energy and to increase the life cycle of the battery
- large, graphical analog display with digital measuring values alows to detect tendencies and makes it easier to readout precisely
- pressure unit user-selectable in mbar, hPa or Torr prevents unnecessary conversions
- different vacuum connections and the additional support rod allow the use in almost every laboratory application
- chemical resistant materials for wetted parts together with the capacitive ceramic diaphragm pressure sensor provide excellent long-term stability and accuracy