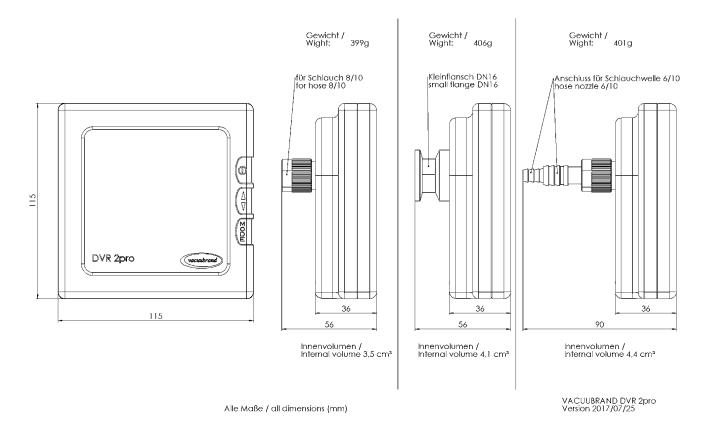

### **Technical data**

| Measuring range (mbar)                            | 1060 - 1 mbar                                                                    |  |
|---------------------------------------------------|----------------------------------------------------------------------------------|--|
| Measuring range (torr)                            | 795 - 1 torr                                                                     |  |
| Measurement principle                             | Ceramic diaphragm (alumina), capacitive, gas indep., absolute pressure           |  |
| Accuracy of measurement                           | < +- 1 mbar/hPa/torr / +- 1 digit (after adjustment, constant temp.)             |  |
| Vacuum sensor                                     | Integr.                                                                          |  |
| Temperature coefficient                           | < 0.15 mbar/hPa/0.11 torr /K                                                     |  |
| Vacuum sensor connection                          | Small flange KF DN 16, PTFE tubing connection 10/8 mm, hose nozzle<br>DN 6/10 mm |  |
| Permissible ambient temperature range (operation) | 10 - 40 °C                                                                       |  |
| Permissible ambient temperature range (storage)   | -10 - 60 °C                                                                      |  |
| Max. media temperature (continuous operation)     | 40 °C                                                                            |  |
| Max. media temperature for short times            | 2° 08                                                                            |  |
| Automatic switch-off                              | User-selectable: 1-600 min (default 5 min) or continuous operation               |  |
| Measurement cycle                                 | User-selectable: Automatic or 1 x per 3s, 1 x per 1s, 3 x per 1s                 |  |
| Power supply                                      | 9 V battery                                                                      |  |
| Typical battery lifetime                          | 4.000 h, stand-by: 30.000 h                                                      |  |
| Material of outer housing                         | Robust plastic housing with good chemical resistance                             |  |
| Protection class IEC 60529                        | IP 40                                                                            |  |
| Dimensions (L x W x H)                            | 115 x 115 x 90 mm                                                                |  |
| Weight                                            | 0.4 kg                                                                           |  |
| NRTL certification                                | No                                                                               |  |

#### **Dimension sheet**

VACUUBRAND GMBH + CO KG P.O. Box 1664 97877 Wertheim T +49 9342 808 5550 F +49 9342 808 5555