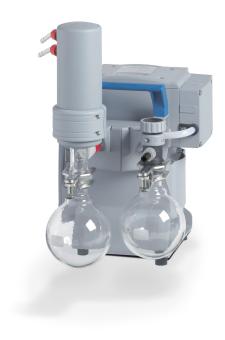

# Chemistry vacuum system MZ 2C NT +AK+EK

Link to the website

#### **Product description**

This chemistry vacuum system has a wide range of applications like evacuation, evaporation and pumping of gases and vapors in chemical, biological and pharmaceutical laboratories. Typical applications are rotary evaporators, vacuum concentrators and vacuum drying ovens. The separator at the inlet (AK), made of glass with protective coating, retains particles and liquid droplets. The waste vapor condenser at the outlet (EK) is highly efficient and compact. The condenser enables near-100-percent solvent recovery, efficient recycling, and active protection of the environment.