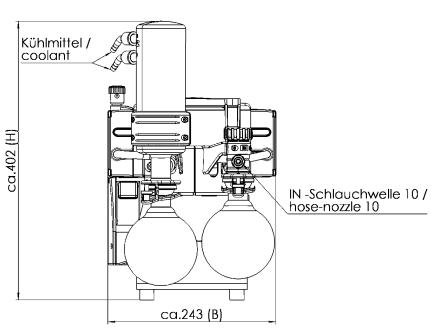

#### **Dimension sheet**

Alle Maße / all dimensions (mm) Gewicht / weight: 14,2 kg

VACUUBRAND MZ 2C NT AK+EK Version 2009/03/23

© VACUUBRAND GMBH + CO KG

VACUUBRAND GMBH + CO KG P.O. Box 1664 97877 Wertheim T +49 9342 808 5550