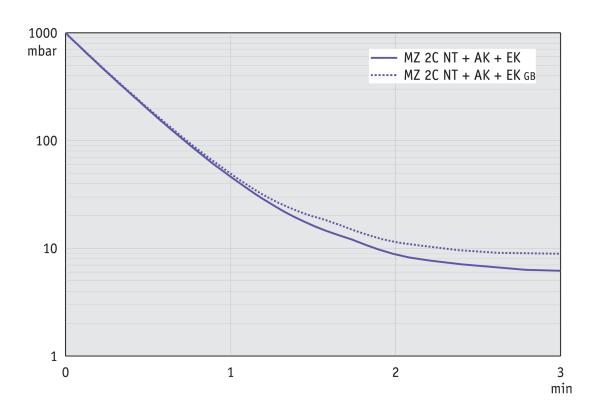

| 326 mm x 243 mm x 402 mm                     |  |
| Weight                                                                                                           | 14.2 kg                                      |  |
| Noise (sound pressure level) in dBA at 50 Hz or 1500 rpm/62% (VARIO)/1500 rpm (VARIO-SP)/12500 Upm (VACUU-PURE®) | 45 dBA                                       |  |
| ATEX conformity                                                                                                  | II 3/- G Ex h IIC T3 Gc X Internal Atm. only |  |
| NRTL certification                                                                                               | Yes                                          |  |

# Pumping speed graph at 50 Hz



# Pump down graph at 50 Hz (10 l volume)



# Pumping speed graph at 60 Hz



# Pump down graph at 60 Hz (10 l volume)



#### **Dimension sheet**





Alle Maße / all dimensions (mm) Gewicht / weight: 14,2 kg



VACUUBRAND MZ 2C NT AK+EK Version 2009/03/23

© VACUUBRAND GMBH + CO KG

VACUUBRAND GMBH + CO KG P.O. Box 1664 97877 Wertheim T +49 9342 808 5550

F +49 9342 808 5555

info@vacuubrand.com www.vacuubrand.com

**VACUU**BRAND®

VACUUBRAND is part of the Brand group, a manufacturer of high-quality and innovative laboratory equipment and vacuum technology with a global team of approx. 1,000 employees.

With highly motivated and qualified employees, we manufacture the world's most comprehensive product family for vacuum generation, measurement and control for the rough and fine vacuum range in the laboratory.

#### All with one