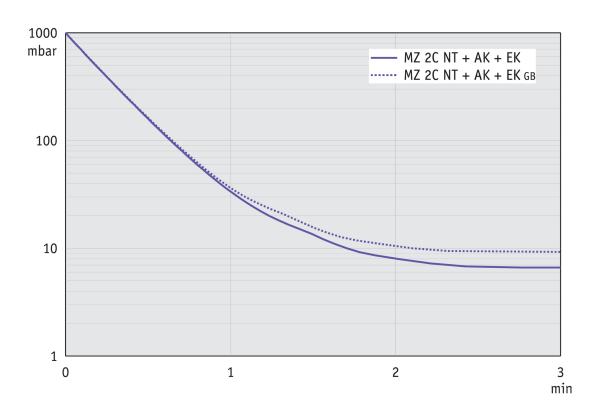

| 14.2 kg                                      |  |
| Noise (sound pressure level) in dBA at 50 Hz or 1500 rpm/62% (VARIO)/1500 rpm (VARIO-SP)/12500 Upm (VACUU-PURE®) | 45 dBA                                       |  |
| ATEX conformity                                                                                                  | II 3/- G Ex h IIC T3 Gc X Internal Atm. only |  |
| NRTL certification                                                                                               | Yes                                          |  |

# Pumping speed graph at 50 Hz



# Pump down graph at 50 Hz (10 l volume)



# Pumping speed graph at 60 Hz



# Pump down graph at 60 Hz (10 l volume)



#### **Dimension sheet**





Alle Maße / all dimensions (mm) Gewicht / weight: 14,2 kg



VACUUBRAND MZ 2C NT AK+EK Version 2009/03/23

© VACUUBRAND GMBH + CO KG

VACUUBRAND GMBH + CO KG P.O. Box 1664 97877 Wertheim T +49 9342 808 5550

F +49 9342 808 5555

info@vacuubrand.com www.vacuubrand.com

**VACUU**BRAND®

VACUUBRAND is part of the Brand group, a manufacturer of high-quality and innovative laboratory equipment and vacuum technology with a global team of approx. 1,000 employees.

With highly motivated and qualified employees, we manufacture the world's most comprehensive product family for vacuum generation, measurement and control for the rough and fine vacuum range in the laboratory.

#### All with one goal:

Enabling our customers to run reliable, safe and efficient processes.