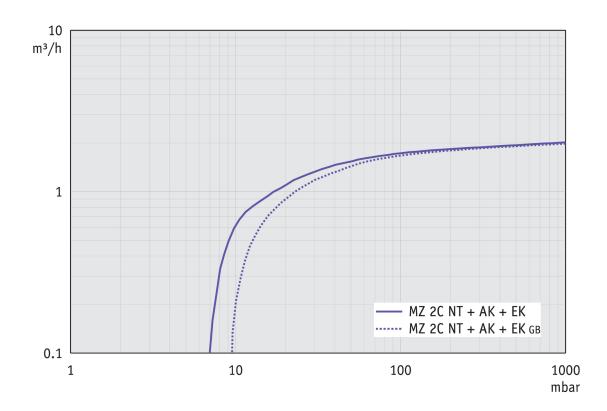

| 326 mm x 243 mm x 402 mm                     |  |
| Weight                                                                                                           | 14.2 kg                                      |  |
| Noise (sound pressure level) in dBA at 50 Hz or 1500 rpm/62% (VARIO)/1500 rpm (VARIO-SP)/12500 Upm (VACUU-PURE®) | 45 dBA                                       |  |
| ATEX conformity                                                                                                  | II 3/- G Ex h IIC T3 Gc X Internal Atm. only |  |
| NRTL certification                                                                                               | Yes                                          |  |

# Pumping speed graph at 50 Hz



# Pump down graph at 50 Hz (10 l volume)



# Pumping speed graph at 60 Hz



# Pump down graph at 60 Hz (10 l volume)



#### **Dimension sheet**





Alle Maße / all dimensions (mm) Gewicht / weight: 14,2 kg



VACUUBRAND MZ 2C NT AK+EK Version 2009/03/23

© VACUUBRAND GMBH + CO KG

VACUUBRAND GMBH + CO KG P.O. Box 1664 97877 Wertheim T +49 9342 808 5550

F +49 9342 808 5555

info@vacuubrand.com www.vacuubrand.com

**VACUU**BRAND®

VACUUBRAND is part of the Brand group, a manufacturer of high-quality and innovative laboratory equipment and vacuum technology with a global team of approx. 1,000 employees.

With highly motivated and qualified employees, we manufacture the world's most comprehensive product family for vacuum generation, measurement and control for the rough and fine vacuum