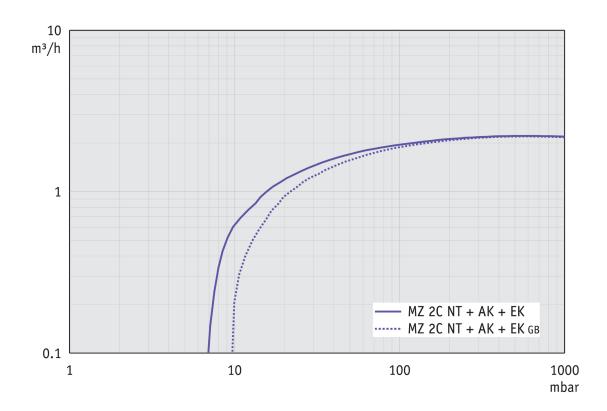

|  |
| Weight                                                                                                           | 14.2 kg                                      |  |
| Noise (sound pressure level) in dBA at 50 Hz or 1500 rpm/62% (VARIO)/1500 rpm (VARIO-SP)/12500 Upm (VACUU-PURE®) | 45 dBA                                       |  |
| ATEX conformity                                                                                                  | II 3/- G Ex h IIC T3 Gc X Internal Atm. only |  |
| NRTL certification                                                                                               | Yes                                          |  |

# Pumping speed graph at 50 Hz



# Pump down graph at 50 Hz (10 l volume)



# Pumping speed graph at 60 Hz



# Pump down graph at 60 Hz (10 l volume)



#### **Dimension sheet**





Alle Maße / all dimensions (mm) Gewicht / weight: 14,2 kg



VACUUBRAND MZ 2C NT AK+EK Version 2009/03/23

© VACUUBRAND GMBH + CO KG

VACUUBRAND GMBH + CO KG P.O. Box 1664 97877 Wertheim T +49 9342 808 5550

F +49 9342 808 5555

info@vacuubrand.com www.vacuubrand.com

**VACUU**BRAND®

VACUUBRAND is part of the Brand group, a manufacturer of high-quality and innovative laboratory equipment and vacuum technology with a global team of approx. 1,000 employees.

With highly motivated and qualified employees, we manufacture the world's most comprehensive product family for vacuum generation, measurement and control for the rough and fine vacuum range in the laboratory.

#### All with one goal:

Enabling our customers to