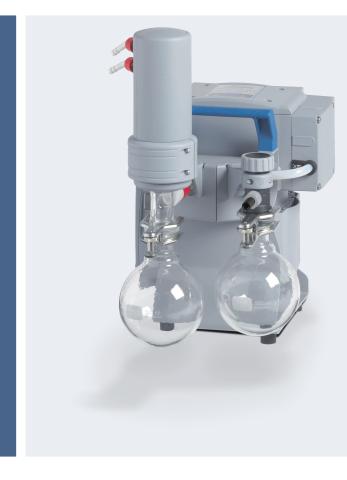

# Chemistry vacuum system MZ 2C NT +AK+EK

Link to the website

#### **Product description**

This chemistry vacuum system has a wide range of applications like evacuation, evaporation and pumping of gases and vapors in chemical, biological and pharmaceutical laboratories. Typical applications are rotary evaporators, vacuum concentrators and vacuum drying ovens. The separator at the inlet (AK), made of glass with protective coating, retains particles and liquid droplets. The waste vapor condenser at the outlet (EK) is highly efficient and compact. The condenser enables near-100-percent solvent recovery, efficient recycling, and active protection of the environment.