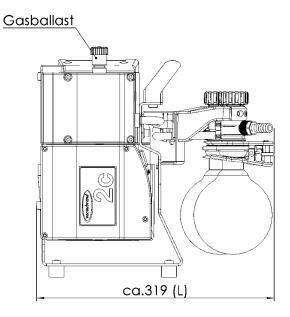

#### **Technical data**

| Max. pumping speed 50 Hz (mbar)                                                                                  | 2 m <sup>3</sup> /h         |
|------------------------------------------------------------------------------------------------------------------|-----------------------------|
| Max. pumping speed 60 Hz (cfm)                                                                                   | 1.4 cfm                     |
| Ultimate vacuum                                                                                                  | 7 mbar / 5 torr             |
| Ultimate vacumm with gas ballast                                                                                 | 12 mbar / 9 torr            |
| Number of heads                                                                                                  | 2                           |
| Number of stages                                                                                                 | 2                           |
| Permissible ambient temperature range (operation)                                                                | 10 - 40 °C                  |
| Permissible ambient temperature range (storage)                                                                  | -10 - 60 °C                 |
| Max. outlet pressure (abs.)                                                                                      | 1.1 bar                     |
| Inlet connection                                                                                                 | Hose nozzle DN 8-10 mm      |
| Outlet connection                                                                                                | Hose nozzle DN 8-10 mm      |
| Rated motor power                                                                                                | 0.18 kW                     |
| Rated speed 50/60 Hz                                                                                             | 1500/1800 min <sup>-1</sup> |
| Protection class IEC 60529                                                                                       | IP 40                       |
| Dimensions (L x W x H)                                                                                           | 319 mm x 243 mm x 309 mm    |
| Weight                                                                                                           | 13.6 kg                     |
| Noise (sound pressure level) in dBA at 50 Hz or 1500 rpm/62% (VARIO)/1500 rpm (VARIO-SP)/12500 Upm (VACUU-PURE®) | 45 dBA                      |
| NRTL certification                                                                                               | Yes                         |

#### **Dimension sheet**

Alle Maße / all dimensions (mm) Gewicht / weight: 13,6 kg

VACUUBRAND MZ 2C NT 2AK Version 2009/05/05

© VACUUBRAND GMBH + CO KG

VACUUBRAND GMBH + CO KG P.O. Box 1664 97877 Wertheim T +49 9342 808 5550