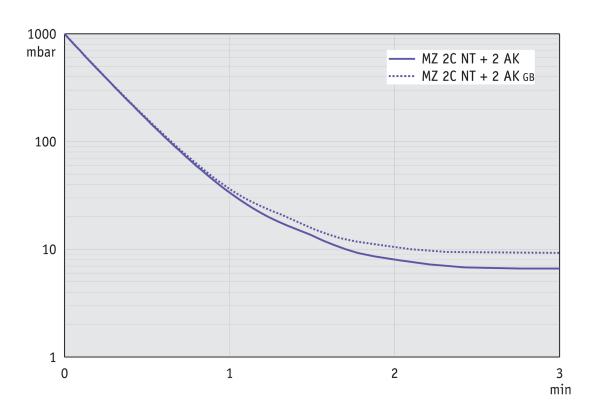

|
| Dimensions (L x W x H)                                                                                           | 319 mm x 243 mm x 309 mm    |
| Weight                                                                                                           | 13.6 kg                     |
| Noise (sound pressure level) in dBA at 50 Hz or 1500 rpm/62% (VARIO)/1500 rpm (VARIO-SP)/12500 Upm (VACUU-PURE®) | 45 dBA                      |
| NRTL certification                                                                                               | Yes                         |

# **VACUUBRAND®**

# Pumping speed graph at 50 Hz



# Pump down graph at 50 Hz (10 l volume)



# **VACUUBRAND®**

# Pumping speed graph at 60 Hz



# Pump down graph at 60 Hz (10 l volume)



# **VACUUBRAND®**

#### **Dimension sheet**





Alle Maße / all dimensions (mm) Gewicht / weight: 13,6 kg



VACUUBRAND MZ 2C NT 2AK Version 2009/05/05

© VACUUBRAND GMBH + CO KG

VACUUBRAND GMBH + CO KG P.O. Box 1664 97877 Wertheim T +49 9342 808 5550

F +49 9342 808 5555

info@vacuubrand.com www.vacuubrand.com

**VACUU**BRAND®

VACUUBRAND is part of the Brand group, a manufacturer of high-quality and innovative laboratory equipment and vacuum technology with a global team of approx. 1,000 employees.

With highly motivated and qualified employees, we manufacture the world's most comprehensive product family for vacuum generation, measurement and control for the rough and fine vacuum range in the laboratory.

#### All with one goal:

Enabling our customers to run reliable, safe and effi