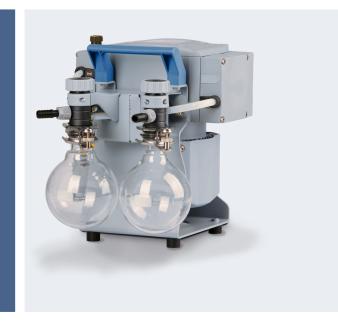

# Chemistry vacuum system MZ 2C NT +2AK

Link to the website

#### **Product description**

This chemistry vacuum system has a wide range of applications like evacuation, evaporation and pumping of gases and vapors in chemical, biological and pharmaceutical laboratories where there are no requirements for condensation of solvent vapors at the outlet. Typical applications are vacuum concentrators, gel dryers and filtration. The separator at the inlet (AK), made of glass with protective coating, retains particles and liquid droplets. The separator at the outlet collects condensate, avoids condensate backflow towards the pump, and reinforces the whisper-quiet operation of the pump.