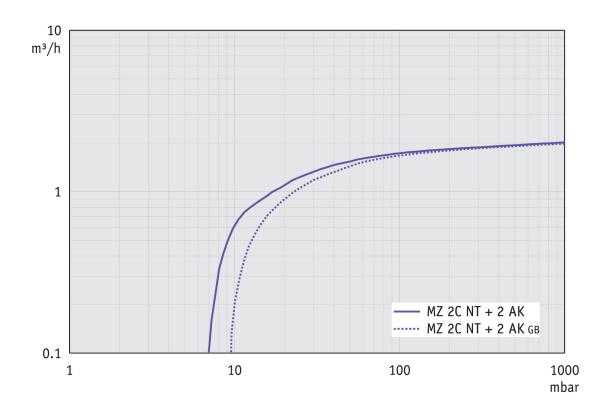

p>-1</sup> |
| Protection class IEC 60529                                                                                       | IP 40                       |
| Dimensions (L x W x H)                                                                                           | 319 mm x 243 mm x 309 mm    |
| Weight                                                                                                           | 13.6 kg                     |
| Noise (sound pressure level) in dBA at 50 Hz or 1500 rpm/62% (VARIO)/1500 rpm (VARIO-SP)/12500 Upm (VACUU-PURE®) | 45 dBA                      |
| NRTL certification                                                                                               | Yes                         |

# **VACUUBRAND®**

# Pumping speed graph at 50 Hz



# Pump down graph at 50 Hz (10 l volume)



# **VACUUBRAND®**

# Pumping speed graph at 60 Hz



# Pump down graph at 60 Hz (10 l volume)



# **VACUUBRAND®**

#### **Dimension sheet**





Alle Maße / all dimensions (mm) Gewicht / weight: 13,6 kg



VACUUBRAND MZ 2C NT 2AK Version 2009/05/05

© VACUUBRAND GMBH + CO KG

VACUUBRAND GMBH + CO KG P.O. Box 1664 97877 Wertheim T +49 9342 808 5550

F +49 9342 808 5555

info@vacuubrand.com www.vacuubrand.com

**VACUU**BRAND®

VACUUBRAND is part of the Brand group, a manufacturer of high-quality and innovative laboratory equipment and vacuum technology with a global team of approx. 1,000 employees.

With highly motivated and qualified employees, we manufacture the world's most comprehensive product family for vacuum generation, measurement and c