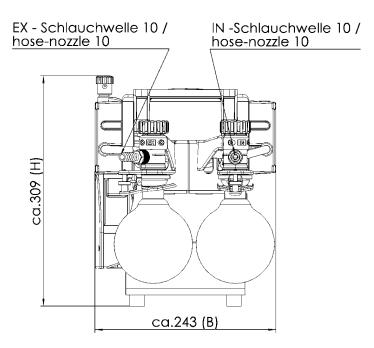

#### **Technical data**

| Max. pumping speed 50 Hz (mbar)                                                                                  | 2 m <sup>3</sup> /h         |
|------------------------------------------------------------------------------------------------------------------|-----------------------------|
| Max. pumping speed 60 Hz (cfm)                                                                                   | 1.4 cfm                     |
| Ultimate vacuum                                                                                                  | 7 mbar / 5 torr             |
| Ultimate vacumm with gas ballast                                                                                 | 12 mbar / 9 torr            |
| Number of heads                                                                                                  | 2                           |
| Number of stages                                                                                                 | 2                           |
| Permissible ambient temperature range (operation)                                                                | 10 - 40 °C                  |
| Permissible ambient temperature range (storage)                                                                  | -10 - 60 °C                 |
| Max. outlet pressure (abs.)                                                                                      | 1.1 bar                     |
| Inlet connection                                                                                                 | Hose nozzle DN 8-10 mm      |
| Outlet connection                                                                                                | Hose nozzle DN 8-10 mm      |
| Rated motor power                                                                                                | 0.18 kW                     |
| Rated speed 50/60 Hz                                                                                             | 1500/1800 min <sup>-1</sup> |
| Protection class IEC 60529                                                                                       | IP 40                       |
| Dimensions (L x W x H)                                                                                           | 319 mm x 243 mm x 309 mm    |
| Weight                                                                                                           | 13.6 kg                     |
| Noise (sound pressure level) in dBA at 50 Hz or 1500 rpm/62% (VARIO)/1500 rpm (VARIO-SP)/12500 Upm (VACUU-PURE®) | 45 dBA                      |
| NRTL certification                                                                                               | Yes                         |

#### **Dimension sheet**

Alle Maße / all dimensions (mm) Gewicht / weight: 13,6 kg

VACUUBRAND MZ 2C NT 2AK Version 2009/05/05

© VACUUBRAND GMBH + CO KG

VACUUBRAND GMBH + CO KG P.O. Box 1664 97877 Wertheim T +49 9342 808 5550