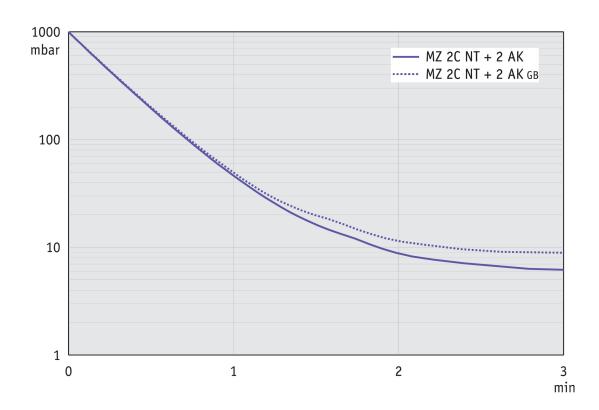

| IP 40                       |
| Dimensions (L x W x H)                                                                                           | 319 mm x 243 mm x 309 mm    |
| Weight                                                                                                           | 13.6 kg                     |
| Noise (sound pressure level) in dBA at 50 Hz or 1500 rpm/62% (VARIO)/1500 rpm (VARIO-SP)/12500 Upm (VACUU-PURE®) | 45 dBA                      |
| NRTL certification                                                                                               | Yes                         |

# **VACUUBRAND®**

# Pumping speed graph at 50 Hz



# Pump down graph at 50 Hz (10 l volume)



# **VACUUBRAND®**

# Pumping speed graph at 60 Hz



# Pump down graph at 60 Hz (10 l volume)



# **VACUUBRAND®**

#### **Dimension sheet**





Alle Maße / all dimensions (mm) Gewicht / weight: 13,6 kg



VACUUBRAND MZ 2C NT 2AK Version 2009/05/05

© VACUUBRAND GMBH + CO KG

VACUUBRAND GMBH + CO KG P.O. Box 1664 97877 Wertheim T +49 9342 808 5550

F +49 9342 808 5555

info@vacuubrand.com www.vacuubrand.com

**VACUU**BRAND®

VACUUBRAND is part of the Brand group, a manufacturer of high-quality and innovative laboratory equipment and vacuum technology with a global team of approx. 1,000 employees.

With highly motivated and qualified employees, we manufacture the world's most comprehensive product family for vacuum generation, measurement and control for the rough and fine vacuum range i