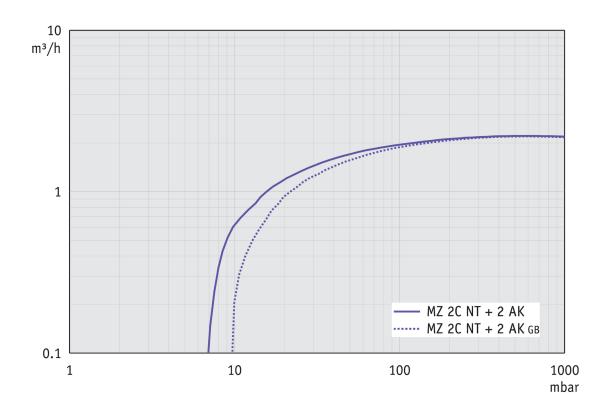

| IP 40                       |
| Dimensions (L x W x H)                                                                                           | 319 mm x 243 mm x 309 mm    |
| Weight                                                                                                           | 13.6 kg                     |
| Noise (sound pressure level) in dBA at 50 Hz or 1500 rpm/62% (VARIO)/1500 rpm (VARIO-SP)/12500 Upm (VACUU-PURE®) | 45 dBA                      |
| NRTL certification                                                                                               | Yes                         |

# **VACUUBRAND®**

# Pumping speed graph at 50 Hz



# Pump down graph at 50 Hz (10 l volume)



# **VACUUBRAND®**

# Pumping speed graph at 60 Hz



# Pump down graph at 60 Hz (10 l volume)



# **VACUUBRAND®**

#### **Dimension sheet**





Alle Maße / all dimensions (mm) Gewicht / weight: 13,6 kg



VACUUBRAND MZ 2C NT 2AK Version 2009/05/05

© VACUUBRAND GMBH + CO KG

VACUUBRAND GMBH + CO KG P.O. Box 1664 97877 Wertheim T +49 9342 808 5550

F +49 9342 808 5555

info@vacuubrand.com www.vacuubrand.com

**VACUU**BRAND®

VACUUBRAND is part of the Brand group, a manufacturer of high-quality and innovative laboratory equipment and vacuum technology with a global team of approx. 1,000 employees.

With highly motivated and qualified employees, we manufacture the world's most comprehensive product family for vacuum generation, measurement and control for the rough and fine vacuum range in the laboratory.

#### All with one goal:

Enabling