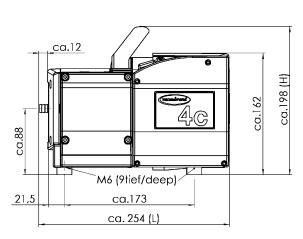

#### **Technical data**

| Max. pumping speed 50 Hz (mbar)                                                                                  | 3.9 m <sup>3</sup> /h       |
|------------------------------------------------------------------------------------------------------------------|-----------------------------|
| Max. pumping speed 60 Hz (cfm)                                                                                   | 2.6 cfm                     |
| Ultimate vacuum                                                                                                  | 70 mbar / 52 torr           |
| Number of heads                                                                                                  | 2                           |
| Number of stages                                                                                                 | 1                           |
| Permissible ambient temperature range (operation)                                                                | 10 - 40 °C                  |
| Permissible ambient temperature range (storage)                                                                  | -10 - 60 °C                 |
| Max. outlet pressure (abs.)                                                                                      | 1.1 bar                     |
| Inlet connection                                                                                                 | Hose nozzle DN 8-10 mm      |
| Outlet connection                                                                                                | Hose nozzle DN 8-10 mm      |
| Rated motor power                                                                                                | 0.18 kW                     |
| Rated speed 50/60 Hz                                                                                             | 1500/1800 min <sup>-1</sup> |
| Protection class IEC 60529                                                                                       | IP 40                       |
| Dimensions (L x W x H)                                                                                           | 254 mm x 243 mm x 198 mm    |
| Weight                                                                                                           | 11.1 kg                     |
| Noise (sound pressure level) in dBA at 50 Hz or 1500 rpm/62% (VARIO)/1500 rpm (VARIO-SP)/12500 Upm (VACUU-PURE®) | 45 dBA                      |
| NRTL certification                                                                                               | Yes                         |

#### **Dimension sheet**

Alle Maße / all dimensions (mm)

VACUUBRAND ME 4C NT Version 2009/03/17

© VACUUBRAND GMBH + CO KG

VACUUBRAND GMBH + CO KG P.O. Box 1664 97877 Wertheim T +49 9342 808 5550

F +49 9342 808 5555