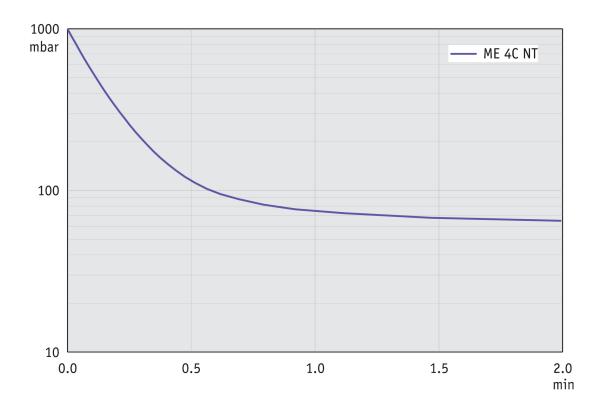

| IP 40                       |
| Dimensions (L x W x H)                                                                                           | 254 mm x 243 mm x 198 mm    |
| Weight                                                                                                           | 11.1 kg                     |
| Noise (sound pressure level) in dBA at 50 Hz or 1500 rpm/62% (VARIO)/1500 rpm (VARIO-SP)/12500 Upm (VACUU-PURE®) | 45 dBA                      |
| NRTL certification                                                                                               | Yes                         |

# **VACUU**BRAND®

## Pumping speed graph at 50 Hz



## Pump down graph at 50 Hz (10 l volume)



# **VACUUBRAND®**

## Pumping speed graph at 60 Hz



## Pump down graph at 60 Hz (10 l volume)



## **VACUU**BRAND®

#### **Dimension sheet**









Alle Maße / all dimensions (mm)

VACUUBRAND ME 4C NT Version 2009/03/17

© VACUUBRAND GMBH + CO KG

VACUUBRAND GMBH + CO KG P.O. Box 1664 97877 Wertheim T +49 9342 808 5550

F +49 9342 808 5555

info@vacuubrand.com www.vacuubrand.com

**VACUU**BRAND®

VACUUBRAND is part of the Brand group, a manufacturer of high-quality and innovative laboratory equipment and vacuum technology with a global team of approx. 1,000 employees.

With highly motivated and qualified employees, we manufacture the world's most comprehensive product family for vacuum generation, measurement and control for the rough and fine vacuum range in the laboratory.

#### A