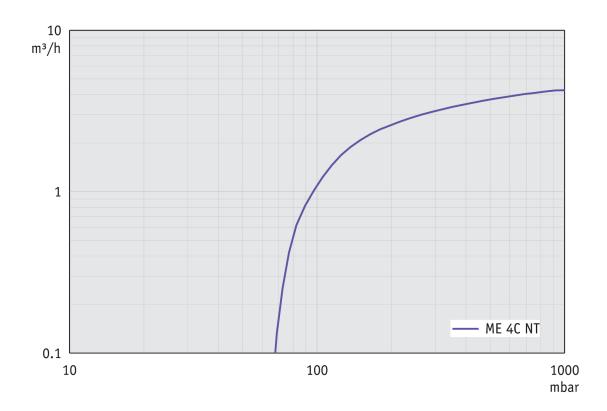

| IP 40                       |
| Dimensions (L x W x H)                                                                                           | 254 mm x 243 mm x 198 mm    |
| Weight                                                                                                           | 11.1 kg                     |
| Noise (sound pressure level) in dBA at 50 Hz or 1500 rpm/62% (VARIO)/1500 rpm (VARIO-SP)/12500 Upm (VACUU-PURE®) | 45 dBA                      |
| NRTL certification                                                                                               | Yes                         |

# **VACUU**BRAND®

## Pumping speed graph at 50 Hz



## Pump down graph at 50 Hz (10 l volume)



# **VACUUBRAND®**

## Pumping speed graph at 60 Hz



## Pump down graph at 60 Hz (10 l volume)



## **VACUU**BRAND®

#### **Dimension sheet**









Alle Maße / all dimensions (mm)

VACUUBRAND ME 4C NT Version 2009/03/17

© VACUUBRAND GMBH + CO KG

VACUUBRAND GMBH + CO KG P.O. Box 1664 97877 Wertheim T +49 9342 808 5550

F +49 9342 808 5555

info@vacuubrand.com www.vacuubrand.com

**VACUU**BRAND®

VACUUBRAND is part of the Brand group, a manufacturer of high-quality and innovative laboratory equipment and vacuum technology with a global team of approx. 1,000 employees.

With highly motivated and qualified employees, we manufacture the world's most comprehensive product family for vacuum generation, measurement and control for the rough and fine vacuum range in the laboratory.

#### All with one goal:

Enabling our customers to run relia