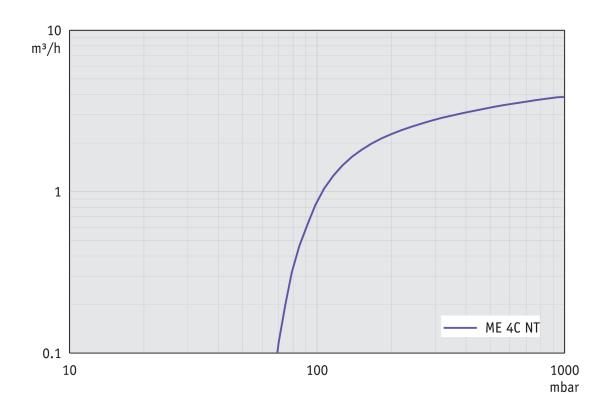

>-1</sup> |
| Protection class IEC 60529                                                                                       | IP 40                       |
| Dimensions (L x W x H)                                                                                           | 254 mm x 243 mm x 198 mm    |
| Weight                                                                                                           | 11.1 kg                     |
| Noise (sound pressure level) in dBA at 50 Hz or 1500 rpm/62% (VARIO)/1500 rpm (VARIO-SP)/12500 Upm (VACUU-PURE®) | 45 dBA                      |
| NRTL certification                                                                                               | Yes                         |

# **VACUU**BRAND®

## Pumping speed graph at 50 Hz



## Pump down graph at 50 Hz (10 l volume)



# **VACUUBRAND®**

## Pumping speed graph at 60 Hz



## Pump down graph at 60 Hz (10 l volume)



## **VACUU**BRAND®

#### **Dimension sheet**









Alle Maße / all dimensions (mm)

VACUUBRAND ME 4C NT Version 2009/03/17

© VACUUBRAND GMBH + CO KG

VACUUBRAND GMBH + CO KG P.O. Box 1664 97877 Wertheim T +49 9342 808 5550

F +49 9342 808 5555

info@vacuubrand.com www.vacuubrand.com

**VACUU**BRAND®

VACUUBRAND is part of the Brand group, a manufacturer of high-quality and innovative laboratory equipment and vacuum technology with a global team of approx. 1,000 employees.

With highly motivated and qualified employees, we manufacture the world's most comprehensive product family for vacuum generation, measurement and control for the rough and