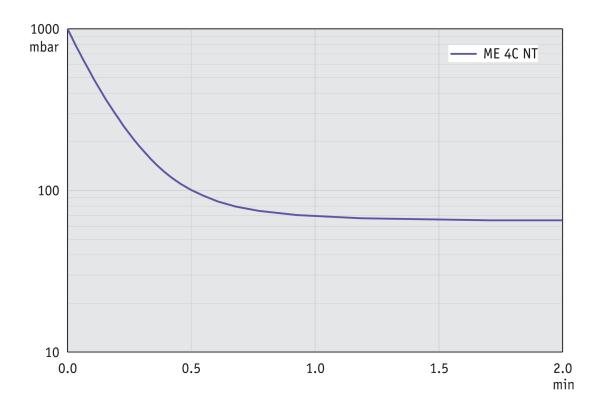

|
| Dimensions (L x W x H)                                                                                           | 254 mm x 243 mm x 198 mm    |
| Weight                                                                                                           | 11.1 kg                     |
| Noise (sound pressure level) in dBA at 50 Hz or 1500 rpm/62% (VARIO)/1500 rpm (VARIO-SP)/12500 Upm (VACUU-PURE®) | 45 dBA                      |
| NRTL certification                                                                                               | Yes                         |

# **VACUU**BRAND®

## Pumping speed graph at 50 Hz



## Pump down graph at 50 Hz (10 l volume)



# **VACUUBRAND®**

## Pumping speed graph at 60 Hz



## Pump down graph at 60 Hz (10 l volume)



## **VACUU**BRAND®

#### **Dimension sheet**









Alle Maße / all dimensions (mm)

VACUUBRAND ME 4C NT Version 2009/03/17

© VACUUBRAND GMBH + CO KG

VACUUBRAND GMBH + CO KG P.O. Box 1664 97877 Wertheim T +49 9342 808 5550

F +49 9342 808 5555

info@vacuubrand.com www.vacuubrand.com

**VACUU**BRAND®

VACUUBRAND is part of the Brand group, a manufacturer of high-quality and innovative laboratory equipment and vacuum technology with a global team of approx. 1,000 employees.

With highly motivated and qualified employees, we manufacture the world's most comprehensive product family for vacuum generation, measurement and control for the rough and fine vacuum range in the laboratory.

#### All with one goal:

Enabling our customers to run reliable, safe and efficient processes. This is wh