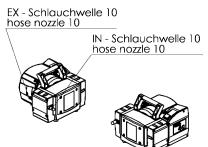

#### **Technical data**

| Max. pumping speed 50 Hz (mbar)                                                                                  | 3.9 m <sup>3</sup> /h       |
|------------------------------------------------------------------------------------------------------------------|-----------------------------|
| Max. pumping speed 60 Hz (cfm)                                                                                   | 2.6 cfm                     |
| Ultimate vacuum                                                                                                  | 70 mbar / 52 torr           |
| Number of heads                                                                                                  | 2                           |
| Number of stages                                                                                                 | 1                           |
| Permissible ambient temperature range (operation)                                                                | 10 - 40 °C                  |
| Permissible ambient temperature range (storage)                                                                  | -10 - 60 °C                 |
| Max. outlet pressure (abs.)                                                                                      | 1.1 bar                     |
| Inlet connection                                                                                                 | Hose nozzle DN 8-10 mm      |
| Outlet connection                                                                                                | Hose nozzle DN 8-10 mm      |
| Rated motor power                                                                                                | 0.18 kW                     |
| Rated speed 50/60 Hz                                                                                             | 1500/1800 min <sup>-1</sup> |
| Protection class IEC 60529                                                                                       | IP 40                       |
| Dimensions (L x W x H)                                                                                           | 254 mm x 243 mm x 198 mm    |
| Weight                                                                                                           | 11.1 kg                     |
| Noise (sound pressure level) in dBA at 50 Hz or 1500 rpm/62% (VARIO)/1500 rpm (VARIO-SP)/12500 Upm (VACUU-PURE®) | 45 dBA                      |
| NRTL certification                                                                                               | Yes                         |