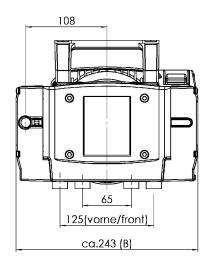

#### **Technical data**

| Max. pumping speed 50 Hz (mbar)                                                                                  | 3.9 m <sup>3</sup> /h       |
|------------------------------------------------------------------------------------------------------------------|-----------------------------|
| Max. pumping speed 60 Hz (cfm)                                                                                   | 2.6 cfm                     |
| Ultimate vacuum                                                                                                  | 70 mbar / 52 torr           |
| Number of heads                                                                                                  | 2                           |
| Number of stages                                                                                                 | 1                           |
| Permissible ambient temperature range (operation)                                                                | 10 - 40 °C                  |
| Permissible ambient temperature range (storage)                                                                  | -10 - 60 °C                 |
| Max. outlet pressure (abs.)                                                                                      | 1.1 bar                     |
| Inlet connection                                                                                                 | Hose nozzle DN 8-10 mm      |
| Outlet connection                                                                                                | Hose nozzle DN 8-10 mm      |
| Rated motor power                                                                                                | 0.18 kW                     |
| Rated speed 50/60 Hz                                                                                             | 1500/1800 min <sup>-1</sup> |
| Protection class IEC 60529                                                                                       | IP 40                       |
| Dimensions (L x W x H)                                                                                           | 254 mm x 243 mm x 198 mm    |
| Weight                                                                                                           | 11.1 kg                     |
| Noise (sound pressure level) in dBA at 50 Hz or 1500 rpm/62% (VARIO)/1500 rpm (VARIO-SP)/12500 Upm (VACUU-PURE®) | 45 dBA                      |
| NRTL certification                                                                                               | Yes                         |

#### **Dimension sheet**

Alle Maße / all dimensions (mm)

VACUUBRAND ME 4C NT Version 2009/03/17

© VACUUBRAND GMBH + CO KG

VACUUBRAND GMBH + CO KG P.O. Box 1664 97877 Wertheim T +49 9342 808 5550

F +49 9342 808 5555