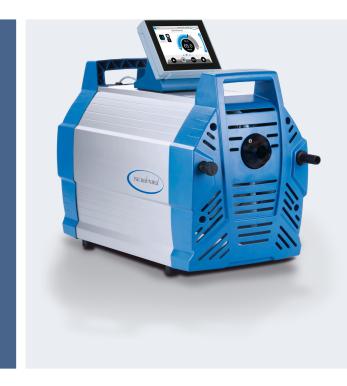

# VARIO® chemistry diaphragm pump MD 12C NT VARIO select



Link to the website

#### **Product description**

The MD 12C NT VARIO select pump is an excellent solution for those who need high pumping speed and are working with high boiling point solvents. Combined with the reliability born of its chemical resistant fluoropolymer and perfluoroelastomer wetted materials, this pump delivers reliable performance for floor-standing rotary evaporators, vacuum drying ovens, vacuum distillation columns, and other similar applications. The integrated VACUU·SELECT controller provides an easy-to-use, application based interface that covers all common lab applications. The VACUU·SELECT controller has you covered. Use manual set-point-control for simple processes, run fully automated distillations, or create your own application with simple drag-and-drop edit